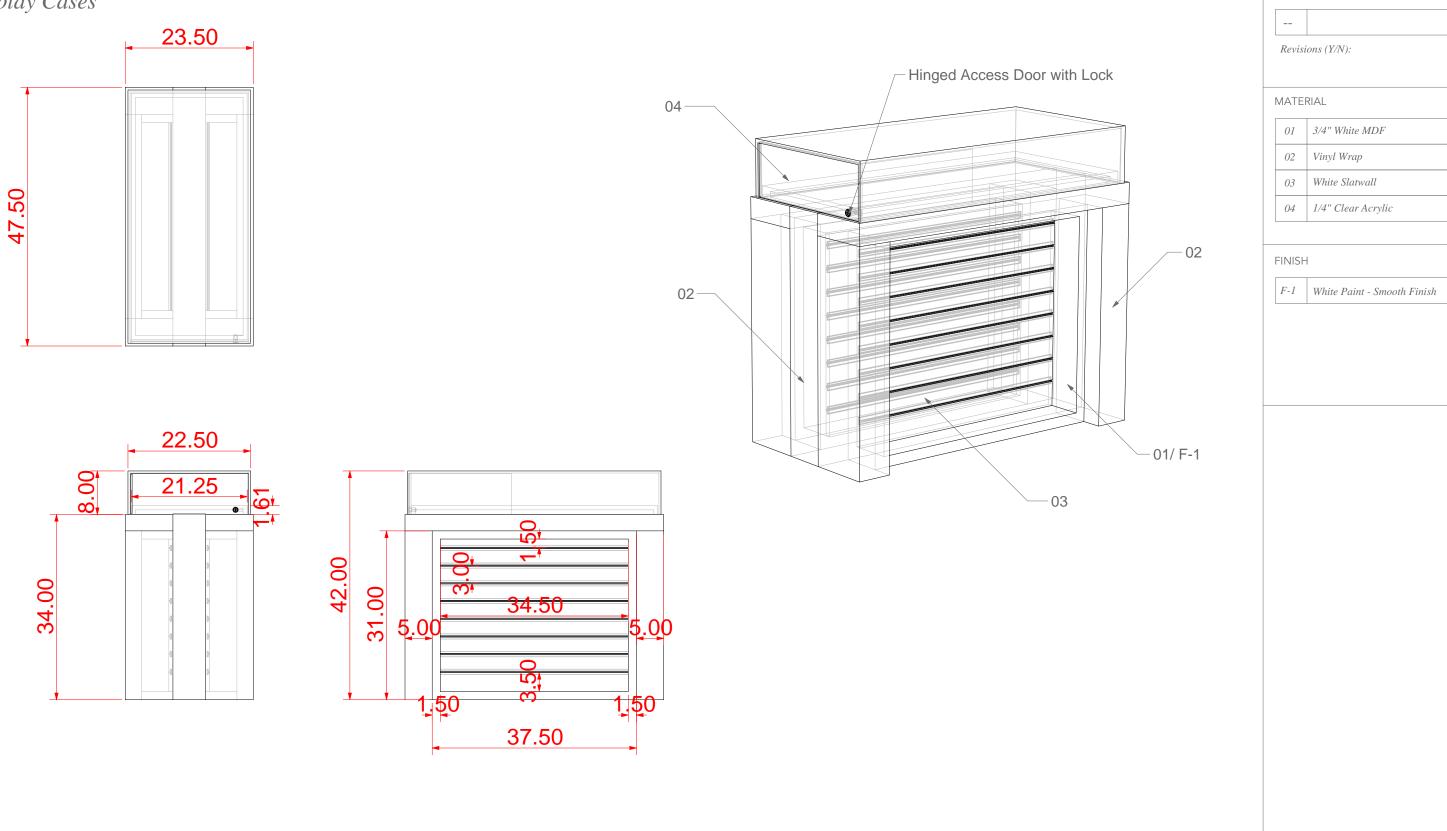

## Display Cases

This drawing is part of an original design submitted as part of a confidential and proprietary presentation. This drawing is copyrighted and may not be copied or reproduced in any means or manner without the expressed written approval of Displayit Inc. All rights of this drawing in whatever form it may appear, shall remain the exclusive and sole property of Displayit Inc. and copyright protection is claimed for all other forms of copyrightable material and information now allowed by statutory or common law or hereinafter granted.

#### MATERIAL

| 01 | 3/4" White MDF     |
|----|--------------------|
| 02 | Vinyl Wrap         |
| 03 | White Slatwall     |
| 04 | 1/4" Clear Acrylic |

#### FINISH

*F-1 White Paint - Smooth Finish* 