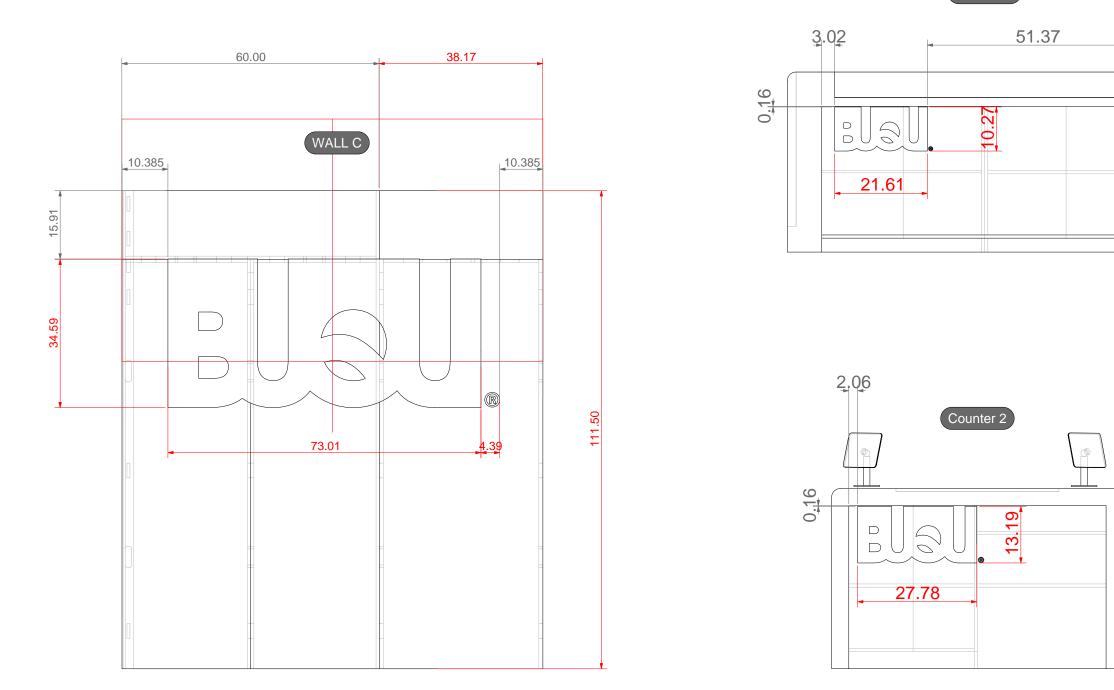

APPROVED BY: Client:

NOTE: Additions Dimensioned in Red

## Elevations: New Wall Additions

# Branding Signage

This drawing is part of an original design submitted as part of a confidential and proprietary presentation. This drawing is copyrighted and may not be copied or reproduced in any means or manner without the expressed written approval of Displayit Inc. All rights of this drawing in whatever form it may appear, shall remain the exclusive and sole property of Displayit Inc. and copyright protection is claimed for all other forms of copyrightable material and information now allowed by statutory or common law or hereinafter granted.

Counter 1

--

Revisions (Y/N):