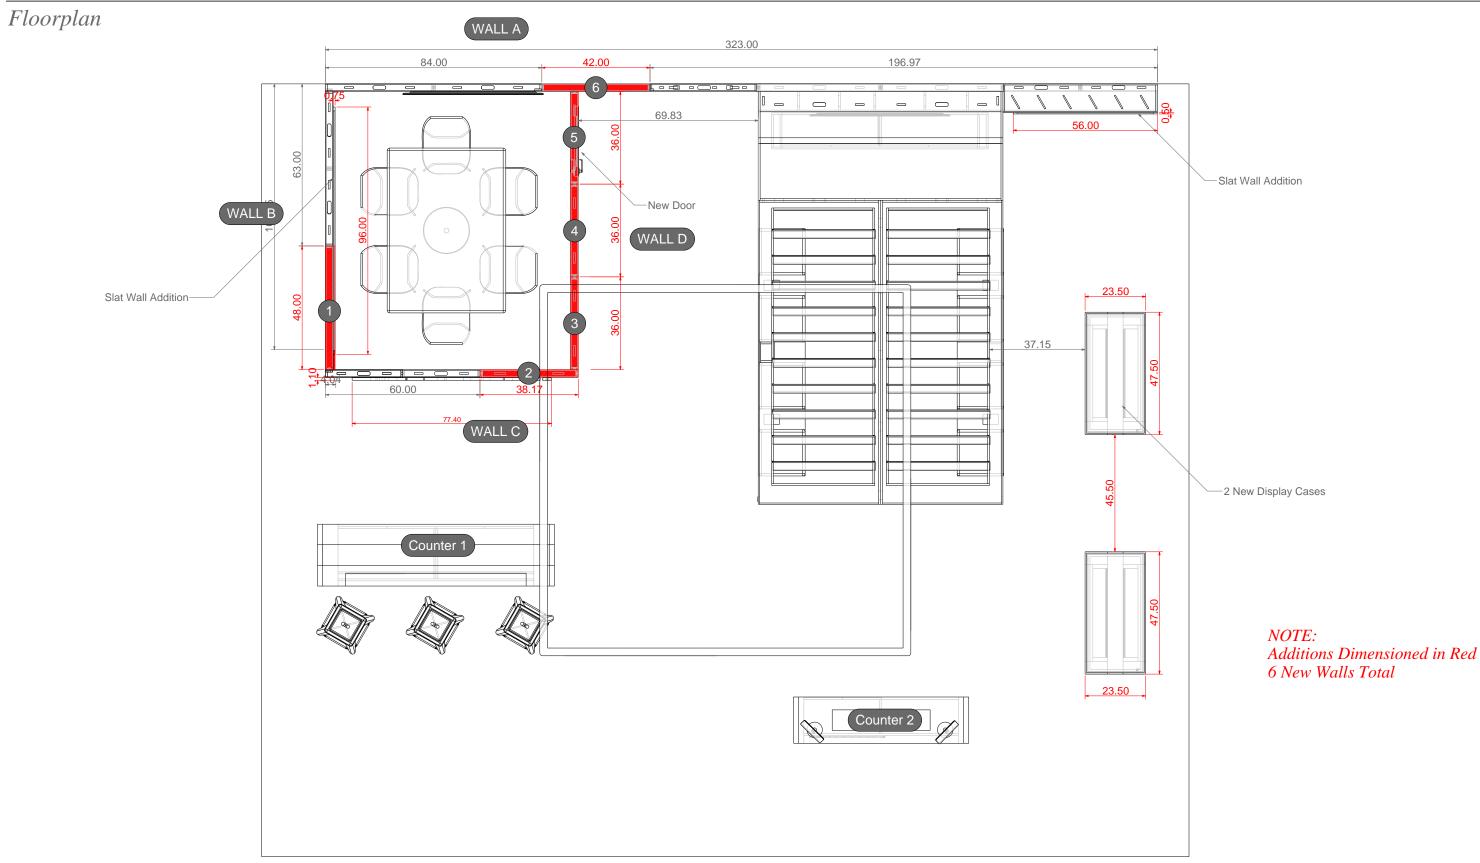

PPROVED BY Client:

This drawing is part of an original design submitted as part of a confidential and proprietary presentation. This drawing is copyrighted and may not be copied or reproduced in any means or manner without the expressed written approval of Displayit Inc. All rights of this drawing in whatever form it may appear, shall remain the exclusive and sole property of Displayit Inc. and copyright protection is claimed for all other forms of copyrightable material and information now allowed by statutory or common law or hereinafter granted. APPROVED BY: Client: Elevations: New Wall Additions

APPROVED BY: Client:

NOTE: Additions Dimensioned in Red

## Elevations: New Wall Additions